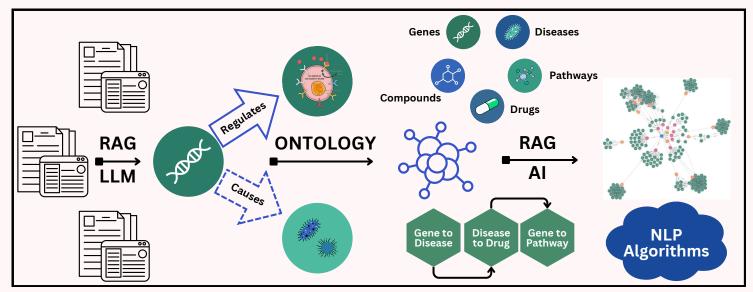

### **MedGraph EDGE**

- Proprietary databases of 10M+ indication-relevant data points
- GenAl + RAG powered engine aggregates, integrates & updates diverse data sources rapidly
- Ontology-based linking for exploring interconnected relationships & causal connections
- Advanced Knowledge Graph to store & uncover hidden insights
- LLM's & RAG to power semantic search, reveal complex pathways & new relationships
- Insights validated by in-house experts

### WORKFLOW