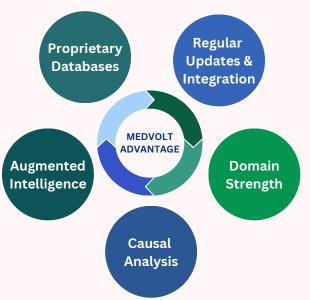

### **MedGraph EDGE**

- Proprietary databases of 10M+ indication-relevant data points
- GenAl + RAG powered engine aggregates, integrates & updates diverse data sources rapidly
- Ontology-based linking for exploring interconnected relationships & causal connections
- Advanced Knowledge Graph to store & uncover hidden insights
- LLM's & RAG to power semantic search, reveal complex pathways & new relationships
- Insights validated by in-house experts

### **APPLICATIONS**

- Identification & Prioritization of novel therapeutic targets & biomarkers
- Understanding disease mechanisms & pathways
- Approaches for personalized medicine
- Proprietary database developed over a decade
- Rapid evolution through search engine ingestion
- Customizable to meet client requirements