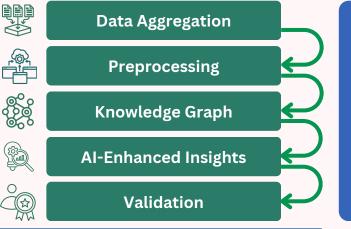

### WORKFLOW

### **MedGraph EDGE**

- Proprietary databases of 10M+ indication-relevant data points
- GenAl + RAG powered engine aggregates, integrates & updates diverse data sources rapidly
- Ontology-based linking for exploring interconnected relationships & causal connections
- Advanced Knowledge Graph to store & uncover hidden insights
- LLM's & RAG to power semantic search, reveal complex pathways & new relationships
- Insights validated by in-house experts